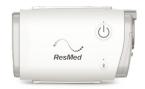

# Rewrite your bedtime stories

Actual

size

## The perfect no-hassle travel partner

Are you ready to get the most out of your next adventure? With AirMini, it's now easier than ever before! As the world's smallest CPAP,¹ it's the perfect travel partner – making it simple to get the quality sleep you need to always be at your best. So whether you're traveling or even catching a nap on the couch, leave your bedside CPAP alone and bring AirMini along.