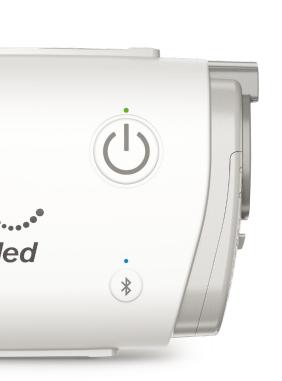

## Convenient control with the AirMini app

You can control the AirMini from your smart device with the AirMini app. Simply download, connect via Bluetooth and enjoy access to a range of comfort settings that will help you get a restful night's sleep. The AirMini app also provides access to your sleep score each morning and 30-day history, so you can continue tracking your sleep on the go.