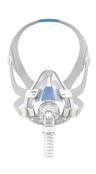

### Masks designed for AirMini

AirMini has been designed to work with our all-new AirFit™ 20 series and the AirFit P10 for AirMini masks. You can choose from full face, nasal and nasal pillows options – each designed to deliver comfortable and stable therapy wherever you travel.

#### AirFit<sup>™</sup> Series

Designed to accommodate all facial types and sleep positions for a secure seal and comfortable fit.

Compatible masks include:

AirFit<sup>™</sup> F20

AirFit™ N20

AirFit<sup>™</sup> P10 for AirMini