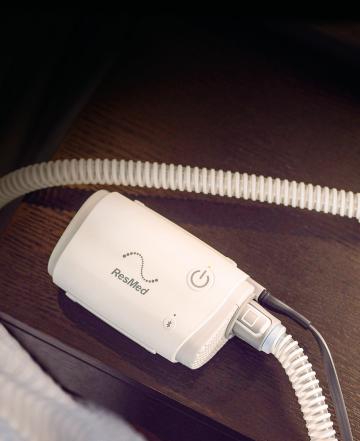

## The perfect no-hassle travel partner

Are you ready to get the most out of your next adventure? With AirMini, it's now easier than ever before! As the world's smallest CPAP,¹ it's the perfect travel partner – making it simple to get the quality sleep you need to always be at your best. So whether you're traveling or even catching a nap on the couch, leave your bedside CPAP alone and bring AirMini along.

#### Never miss a good night's sleep

We're proud to introduce a travel CPAP that delivers the quality of therapy CPAP users have grown to trust from ResMed over the last 25 years. With advanced algorithms, and technologies like HumidX™ waterless humidification² designed for comfort and convenience, AirMini sets a new bar. In fact, more than 80% of users preferred AirMini over the two market-leading travel CPAPs in a recent study.³