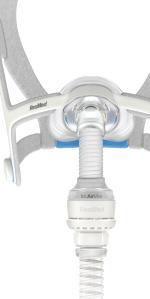

### Masks designed for AirMini

AirMini has been designed to work with our all-new AirFit™ 20 series and the AirFit P10 for AirMini masks. You can choose from full face, nasal and nasal pillows options – each designed to deliver comfortable and stable therapy wherever you travel.

#### AirFit<sup>™</sup> Series

Designed to accommodate all facial types and sleep positions for a secure seal and comfortable fit.

Compatible masks include:

AirFit<sup>™</sup> F20

AirFit™ N20

AirFit<sup>™</sup> P10 for AirMini