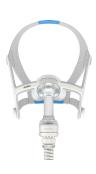

### Masks designed for AirMini

AirMini has been designed to work with our all-new AirFit™ 20 series and the AirFit P10 for AirMini masks. You can choose from full face, nasal and nasal pillows options – each designed to deliver comfortable and stable therapy wherever you travel.

#### AirFit<sup>™</sup> Series

Designed to accommodate all facial types and sleep positions for a secure seal and comfortable fit.

Compatible masks include:

AirFit<sup>™</sup> F20

AirFit™ N20

AirFit<sup>™</sup> P10 for AirMini