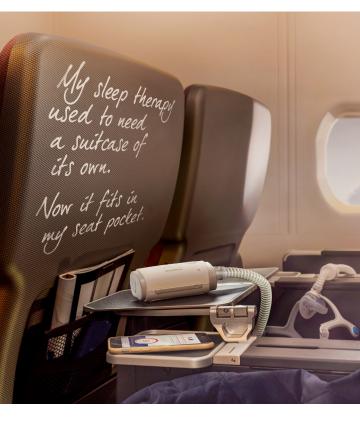

# Rewrite your bedtime stories

Actual

size

## The perfect no-hassle travel partner

Are you ready to get the most out of your next adventure? With AirMini, it's now easier than ever before! As the world's smallest CPAP,¹ it's the perfect travel partner – making it simple to get the quality sleep you need to always be at your best. So whether you're traveling or even catching a nap on the couch, leave your bedside CPAP alone and bring AirMini along.

#### Never miss a good night's sleep

We're proud to introduce a travel CPAP that delivers the quality of therapy CPAP users have grown to trust from ResMed over the last 25 years. With advanced algorithms, and technologies like HumidX™ waterless humidification² designed for comfort and convenience, AirMini sets a new bar. In fact, more than 80% of users preferred AirMini over the two market-leading travel CPAPs in a recent study.³