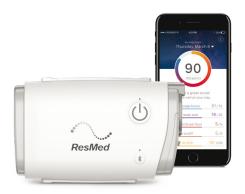

## Convenient control with the AirMini app

You can control the AirMini from your smart device with the AirMini app. Simply download, connect via Bluetooth and enjoy access to a range of comfort settings that will help you get a restful night's sleep. The AirMini app also provides access to your sleep score each morning and 30-day history, so you can continue tracking your sleep on the go.